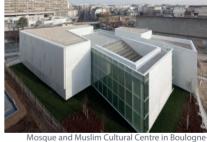

Refursbishment of the Museum of Picardie in Amiens (80) Frenak & Jullien Architect

Mosque and Muslim Cultural Centre in Boulogne-Billancourt (92) - Pierre-Louis Faloci Architect

Interpretation Center of the World War 1 in Souchez (62) Pierre-Louis Faloci Architect