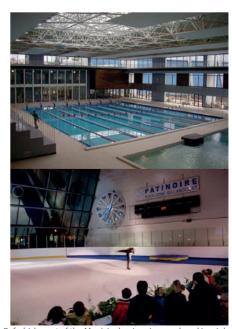

Olympiades' Gymnasium in Paris TNA Architect

Léo Lagrange stadium in Cachan (94) CENSI & JACQUOT Architect

Re-structuring and refurbishment of Gaston Gérard Stadium in Dijon (21) Michel Rémon Architect

Refurbishment of the Municipal swimming-pool and ice rink in Boulogne-Billancourt (92) - Nabères TNA Architect