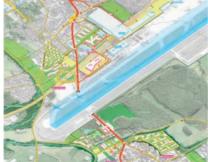

Laying out of a secondary highway road in Asnières and Gennevilliers (92) TGT Architect - Acte 2 Paysage Landscape Architect

Aircraft areas in Le Bourget Airport (93)

Construction of a pipe gallery and utility network displacement at la Pitié-Salpêtrière Hospital in Paris (75)

Creation of an outside basin of 2 370 m3 at Le Bourget Airport (93)

Water Rain Master plan at Le Bourget Airport (93)