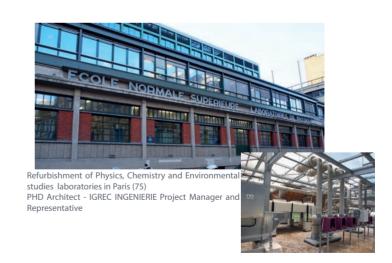

### **Laboratories**

Laboratories of André Grégoire Hospital Montreuil sous Bois (93) - Charles Delamy Architect

Construction of the Institute of integrative Biology of the Cell in Gif-sur-Yvette (91) - N. Ragueneau & A. Roux - Michel Rémon Architects